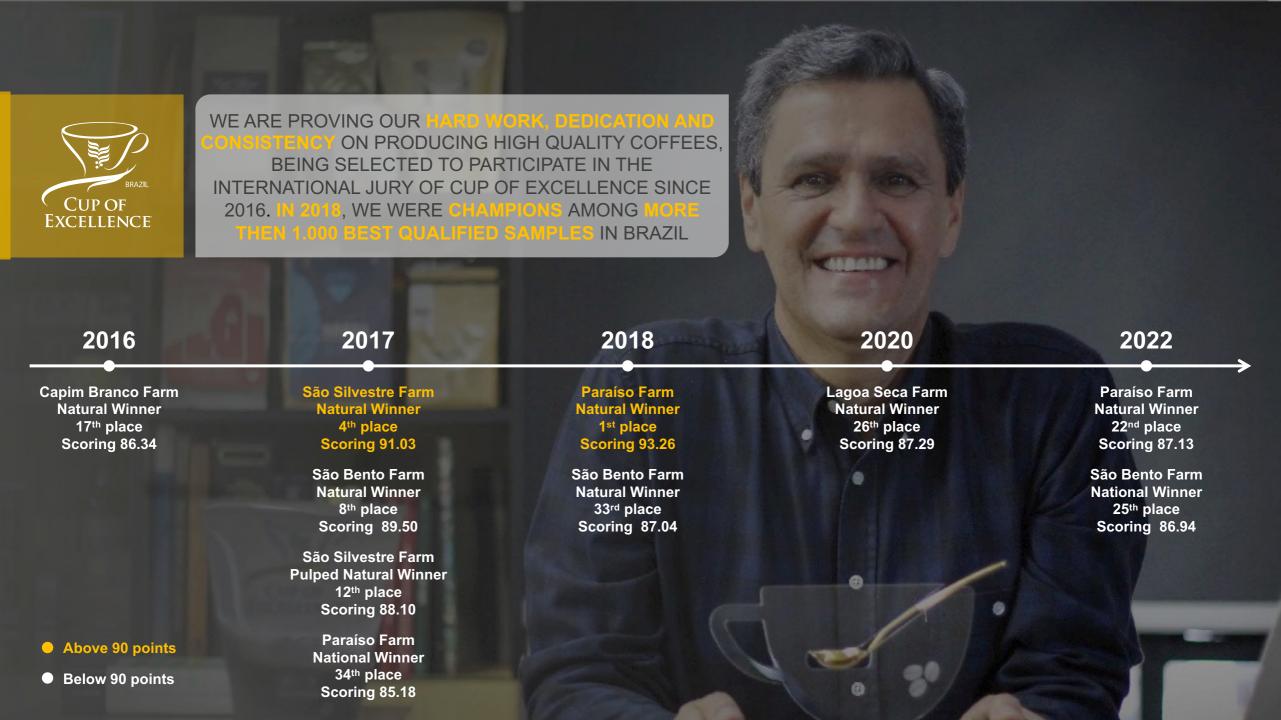

## BESIDES CUP OF EXCELLENCE, WE HAVE A LARGE NUMBER OF REGIONAL AWARDS







| COMPETITION                  | YEAR | FARM          | TERROIR       | POSITION         | CATEGORY       | SCORE |
|------------------------------|------|---------------|---------------|------------------|----------------|-------|
| Cerrado Mineiro Championship | 2015 | São Silvestre | São Silvestre | 2 <sup>nd</sup>  | Natural        | 87,06 |
| Cerrado Mineiro Championship | 2015 | Paraíso       | Capim Branco  | 9 <sup>th</sup>  | Natural        | 85,19 |
| Cerrado Mineiro Championship | 2015 | Lagoa Seca    | Capim Branco  | 10 <sup>th</sup> | Natural        | 85,00 |
| Cerrado Mineiro Championship | 2016 | Paiolinho     | São Silvestre | 1 <sup>st</sup>  | Natural        | 92,21 |
| Cerrado Mineiro Champ